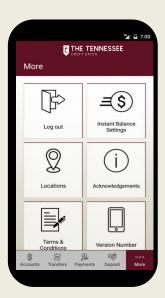

Once you have logged in to your account, select "More" from the main menu. From here, you can access Instant Balance Settings.

Toggle on the switch at the top of Instant Balance Settings screen and select the accounts you would like to preview (up to 6 accounts). Instant Balance is now enabled.