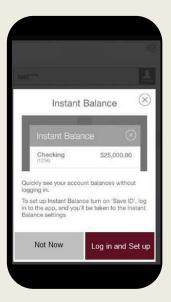

## NOW YOU CAN CHECK YOUR ACCOUNT BALANCE INSTANTLY, WITHOUT EVER NEEDING TO LOG IN.

To enable Instant Balance, click on the Instant Balance icon at the top of the log in page. First time users will be prompted with a pop-up screen. Select "Log in and Set up."