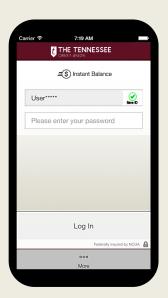

The next time you arrive at the log in page, simply click on the Instant Balance icon at the top of the screen. Make sure you have 'Save ID' on.

Your selected account balances will appear in the pop-up screen.