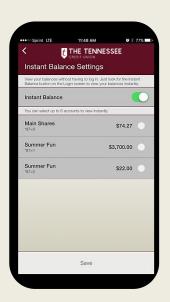

Once you have logged in to your account, select "More" from the main menu. From here, you can access Instant Balance Settings.

Toggle on the switch at the top of Instant Balance Settings screen and select the accounts you would like to preview (up to 6 accounts). Instant Balance is now enabled.