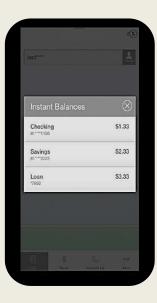

The next time you arrive at the log in page, simply click on the Instant Balance icon at the top of the screen. Make sure you have 'Save ID' on.

Your selected account balances will appear in the pop-up screen.